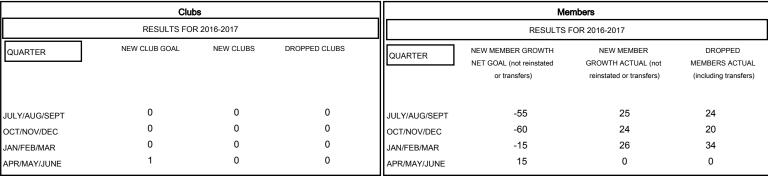

## MONTHLY MEMBERSHIP PROGRESS REPORT

### District 26 M6

Results as of: 3/31/2017

# GMT: HAL GRIFFIN LOCATION MISSOURI GMT CA



### GOALS AND ACTUAL NEW CLUBS CUMULATIVE



#### GOALS AND ACTUAL MEMBERS CUMULATIVE



| - ■ - NEW MEMBER GROWTH NET GOAL  |  |
|-----------------------------------|--|
| - ● - NEW MEMBER GROWTH ACTUAL    |  |
| - ▲ - LAST YEAR MEMBERSHIP ACTUAL |  |
|                                   |  |

| DROPPED CLUBS: 0 |    |
|------------------|----|
| DROPPED MEMBERS  |    |
| DECEASED         | 12 |
| CLUB CANCELLED   | 0  |
| OTHER            | 66 |
| TOTAL            | 78 |

MBR0181

| 30 CLUBS OF 46 ADDED 1 OR MORE NEW MEMBERS | GENDER DIST  MALE  FEMALE | 790 (69.79%)<br>342 (30.21%) |     |
|--------------------------------------------|---------------------------|------------------------------|-----|
| CLICK HERE FOR CUMULATIVE MEMBERSHIP DATA  | TOTAL FAMILY UNIT         | MEMBERS