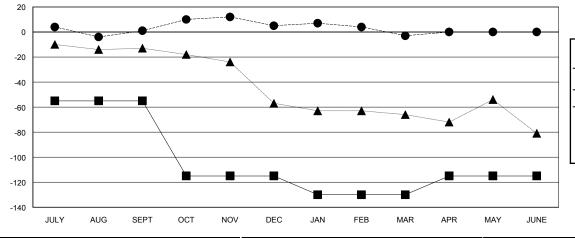

#### GOALS AND ACTUAL MEMBERS CUMULATIVE

| - ■ - NEW MEMBER GROWTH NET GOAL  |  |
|-----------------------------------|--|
| - ● - NEW MEMBER GROWTH ACTUAL    |  |
| - ▲ - LAST YEAR MEMBERSHIP ACTUAL |  |
|                                   |  |